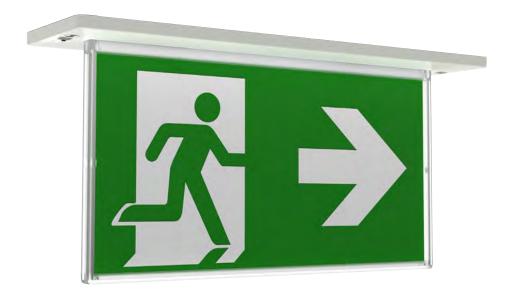

## Razzo LED Lithium Recessed Exit Sign Supplied c/w Integral Driver and Legend

512

Code Lamp Description **Self-Test** ARAZLED/LI/3M/DA LED 4.5W Maintained / Non-Maintained - White ARAZLED/LI/3M/DA/B LED 4.5W Maintained / Non-Maintained - Black **Battery** ASBP/19 6.4V 1500mAh LiFePO4 Lithium Replacement Battery

- Slim low profile recessed LED exit sign
- DALI emergency as standard
- Supplied c/w all legends
- If not connected to DALI network self-test mode operates automatically
- Viewing distance 24 metres