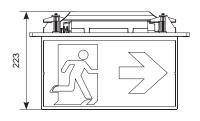

## Razzo LED Lithium Recessed Exit Sign Supplied c/w Integral Driver and Legend

512

Code Lamp Description **Self-Test** ARAZLED/LI/3M/DA LED 4.5W Maintained / Non-Maintained - White ARAZLED/LI/3M/DA/B LED 4.5W Maintained / Non-Maintained - Black **Battery** ASBP/19 6.4V 1500mAh LiFePO4 Lithium Replacement Battery

- Slim low profile recessed LED exit sign
- DALI emergency as standard
- Supplied c/w all legends
- If not connected to DALI network self-test mode operates automatically
- Viewing distance 24 metres