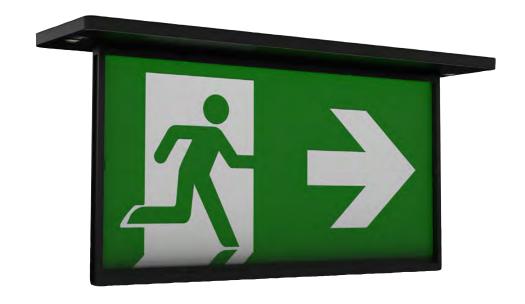

## Razzo LED Lithium Recessed Exit Sign Supplied c/w Integral Driver and Legend

512

Code Lamp Description **Self-Test** ARAZLED/LI/3M/DA LED 4.5W Maintained / Non-Maintained - White ARAZLED/LI/3M/DA/B LED 4.5W Maintained / Non-Maintained - Black **Battery** ASBP/19 6.4V 1500mAh LiFePO4 Lithium Replacement Battery

- Slim low profile recessed LED exit sign
- DALI emergency as standard
- Supplied c/w all legends
- If not connected to DALI network self-test mode operates automatically
- Viewing distance 24 metres