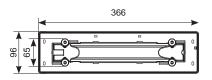

## Razzo LED Lithium Recessed Exit Sign Supplied c/w Integral Driver and Legend

512

Code Lamp Description **Self-Test** ARAZLED/LI/3M/DA LED 4.5W Maintained / Non-Maintained - White ARAZLED/LI/3M/DA/B LED 4.5W Maintained / Non-Maintained - Black **Battery** ASBP/19 6.4V 1500mAh LiFePO4 Lithium Replacement Battery

- Slim low profile recessed LED exit sign
- DALI emergency as standard
- Supplied c/w all legends
- If not connected to DALI network self-test mode operates automatically
- Viewing distance 24 metres